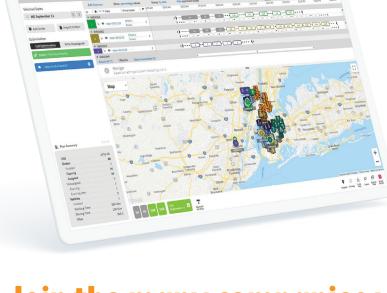

### WorkWave Route Manager is cloud-based software

that creates efficiencies with an intuitive user interface that simulates routes within minutes with cloud-based algorithms, seamlessly integrates with any order generating system with flexible APIs, provides detailed reports with analytics dashboards, and more. Need to track your delivery drivers and vehicles? We offer